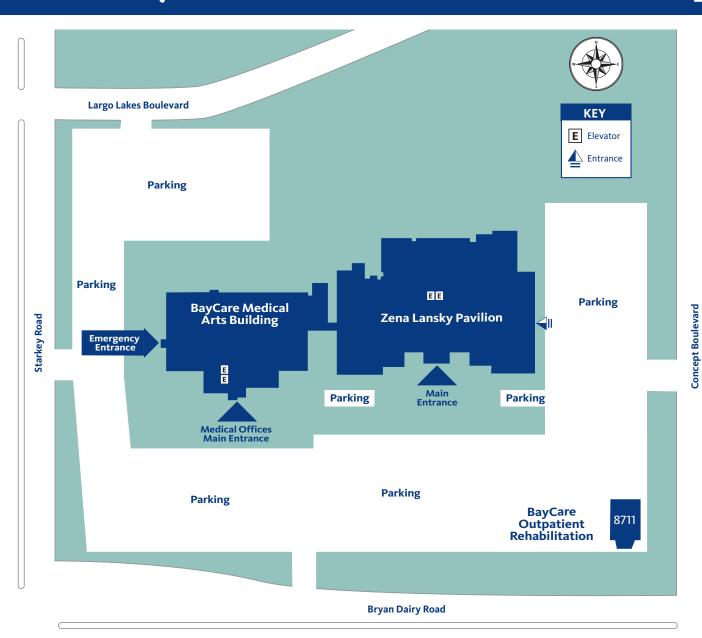

# BayCare HealthHub<sup>™</sup> Campus Map

## **BayCare Medical Arts Building**

8839 Bryan Dairy Road, Largo, FL 33777 (727) 394-5900

# **Zena Lansky Pavilion**

8787 Bryan Dairy Road, Largo, FL 33777 (727) 394-5900

# **BayCare Outpatient Rehabilitation**

8711 Bryan Dairy Road, Largo, FL 33777 (727) 394-5716

### **BayCare Medical Arts Building**

- 1st floor
  - Bardmoor Emergency Center
  - Physicians' Offices

# 2nd floor

- Physicians' Offices
- Sleep Disorders Center
- 3rd floor
  - Physicians' Offices

### **Zena Lansky Pavilion**

- 1st floor
  - BayCare Outpatient Imaging
- BayCare Laboratory
- Nature's Table Café, YMCA

#### 2nd floor

- Physicians' Offices

#### 3rd floor

- Bardmoor Surgery Center
- Physicians' Offices