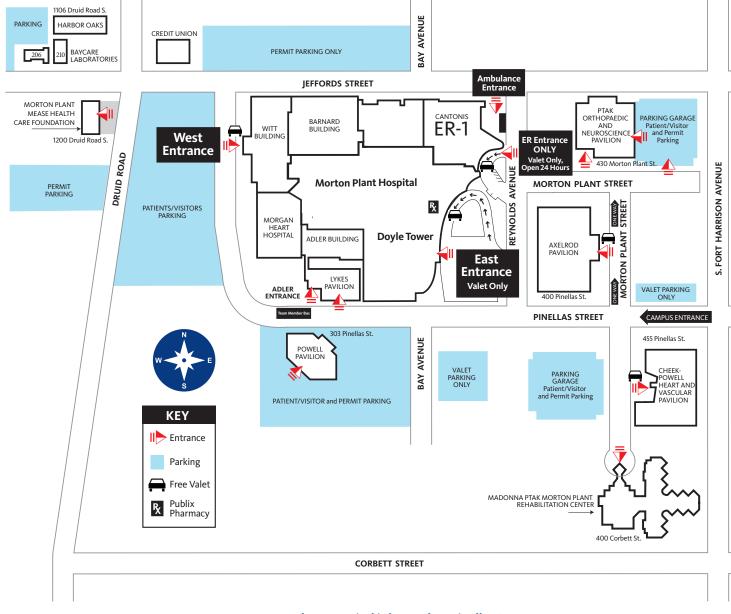

## Morton Plant Hospital Campus Map

West Entrance

Monday–Friday, 5am–8pm Saturday and Sunday, 8am–8pm

Cardiovascular Services, Cardiac Cath and Electrophysiology, Center for Advanced Valve and Structural Heart Care, EEG, EKG, ECHO, Endoscopy, Respiratory Care, and Witt, Barnard and Morgan patients and visitors

## **East Entrance**

Valet only

Monday–Friday, 5am–8pm Saturday and Sunday, 8am–8pm

Pre-admission Testing, Ambulatory Care Unit, Surgery, Post-Anesthesia Care Unit, Labor and Delivery, Mother-Baby, OB Urgent Care, Imaging, Direct Admit Unit, Admitting and Financial Assistance, and Doyle and Adler patients and visitors

Publix Pharmacy
Located on 1st floor of Doyle Tower
Monday–Friday, 8am–7pm

## **ER Entrance**

Valet only, open 24 hours Emergencies only

## Adler Entrance

Team member bus, courier

BayCare Health System

300 Pinellas St. | Clearwater, FL 33756 (727) 462-7000 MortonPlant.org

Morton Plant Hospital is located on Pinellas Street, just off South Fort Harrison Avenue (Alt. 19), in downtown Clearwater.