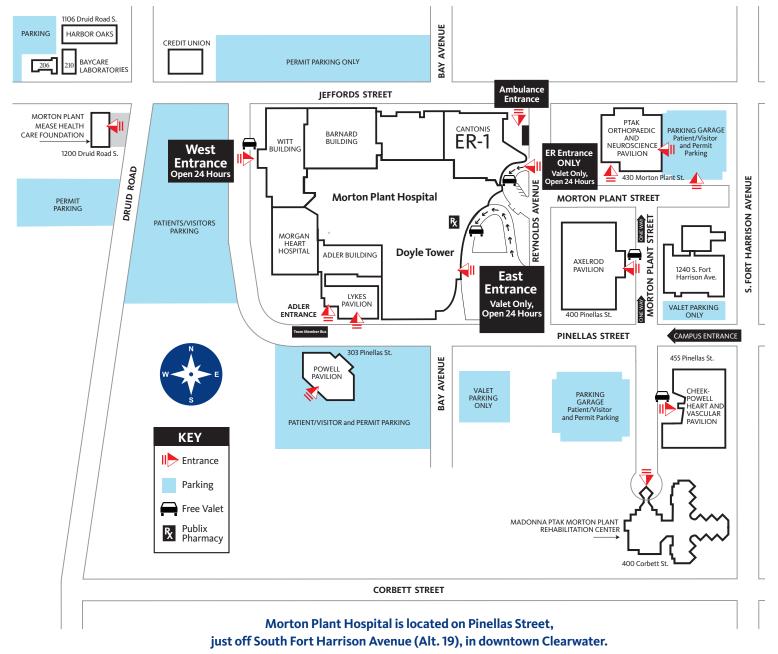

# Morton Plant Hospital Campus Map

### **WEST ENTRANCE**

Cardiovascular Services, Cardiac Cath and Electrophysiology, Center for Advanced Valve and Structural Heart Care, EEG, EKG, ECHO, Endoscopy, Respiratory care, and Witt, Barnard and Morgan patients and visitors

## **EAST ENTRANCE**

# Valet only, open 24 hours

Pre-admission Testing, Ambulatory Care Unit, Surgery, Post-Anesthesia Care Unit, Labor and Delivery, Mother-Baby, OB Urgent Care, Imaging, Direct Admit Unit, Admitting and Financial Assistance, and Doyle and Adler patients and visitors

- Publix Pharmacy Located on first floor of Doyle Tower Monday-Friday, 8am-7pm

#### **ER ENTRANCE**

Valet only, open 24 hours **Emergencies only** 

# **ADLER ENTRANCE**

Team member bus, courier

300 Pinellas St. Clearwater, FL 33756 (727) 462-7000 MortonPlant.org