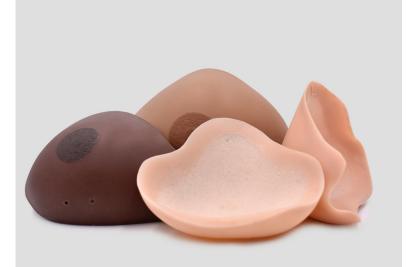

The American Breast Care (ABC) custom breast prostheses are the most advanced options available after breast surgery. Whether you need a full or partial breast prosthesis, we can help you achieve the level of comfort and confidence you deserve. All ABC breast prostheses are handcrafted with care in the USA.

### **Features and Benefits**

Personalized shape for an intimate fit

Natural appearance

 $Customizable\ design$ 

Cool for easy wearability

Comfortable and lightweight