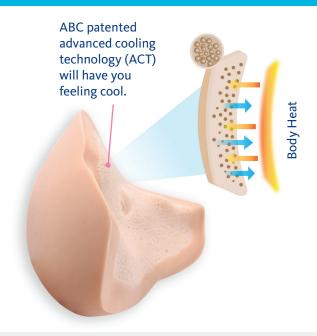

### **Features and Benefits**

Personalized shape for an intimate fit

Natural appearance

 $Customizable\ design$ 

Cool for easy wearability

Comfortable and lightweight