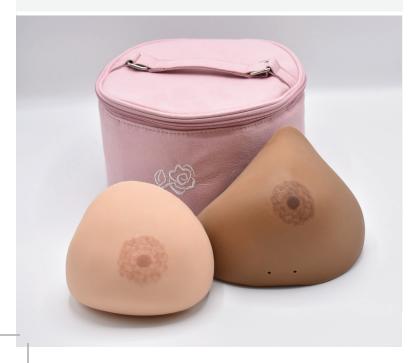

The American Breast Care (ABC) custom breast prostheses are the most advanced options available after breast surgery. Whether you need a full or partial breast prosthesis, we can help you achieve the level of comfort and confidence you deserve. All ABC breast prostheses are handcrafted with care in the USA.

Whether you need a full or partial custom breast prosthesis, ABC can help you achieve the level of comfort and confidence you deserve.