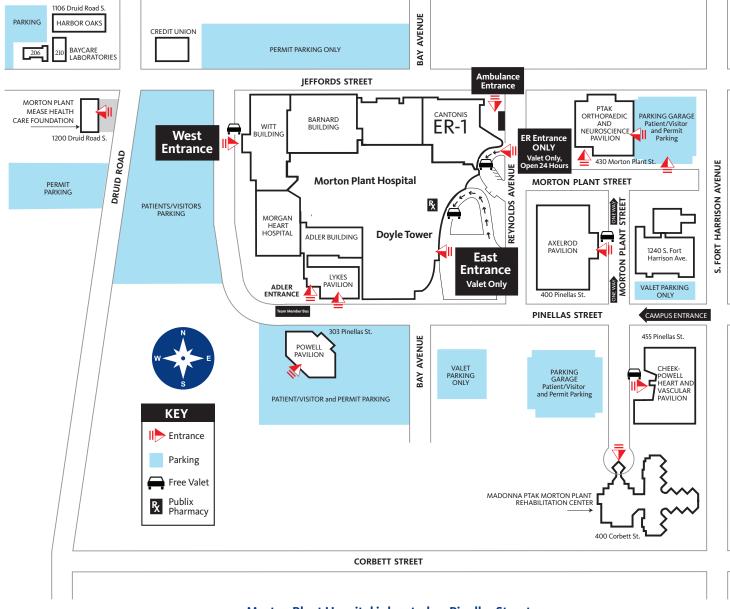

# Morton Plant Hospital Campus Map

Morton Plant Hospital is located on Pinellas Street, just off South Fort Harrison Avenue (Alt. 19), in downtown Clearwater.

#### West Entrance

Monday-Friday, 5am-8pm Saturday and Sunday, 8am-8pm

Cardiovascular Services, Cardiac Cath and Electrophysiology, Center for Advanced Valve and Structural Heart Care, EEG, EKG, ECHO, Endoscopy, Respiratory Care, and Witt, Barnard and Morgan patients and visitors

# **East Entrance**

Valet only

Monday–Friday, 5am–8pm Saturday and Sunday, 8am–8pm

Pre-admission Testing, Ambulatory Care Unit, Surgery, Post-Anesthesia Care Unit, Labor and Delivery, Mother-Baby, OB Urgent Care, Imaging, Direct Admit Unit, Admitting and Financial Assistance, and Doyle and Adler patients and visitors

Publix Pharmacy
 Located on 1st floor of Doyle Tower
 Monday–Friday, 8am–7pm

## **ER Entrance**

Valet only, open 24 hours Emergencies only

## Adler Entrance

Team member bus, courier

300 Pinellas St. | Clearwater, FL 33756 (727) 462-7000 **MortonPlant.org**